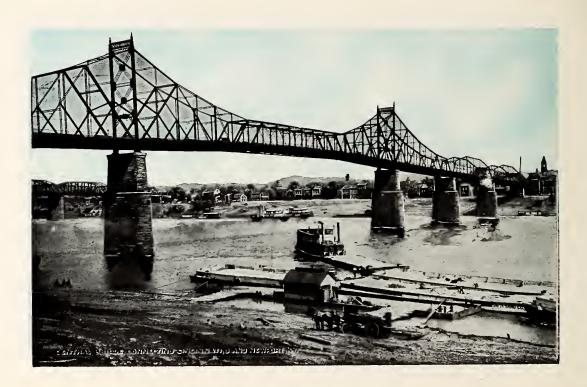

Fernbank Dam, near Cincinnati, O.
Showing Locks (on left) with Upper Gate Closed and Water Passing over Wickets

Chester Park, Cincinnati, O.

Suspension Bridge from Mouth of Licking River, Cincinnati, O.